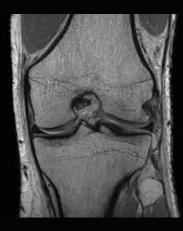

**Coronal PDw TSE** Resolution: 0.2 x 0.3 x 1.5 mm Scan time: 1:41 min Ingenia 3.0T

Axial PDw TSE Resolution: 0.3 x 0.3 x 1.5 mm Scan time: 2:04 min Ingenia 3.0T

Sagittal PDw SPAIR Resolution: 0.3 x 0.4 x 2.5 mm Scan time: 2:52 min Ingenia 3.0T