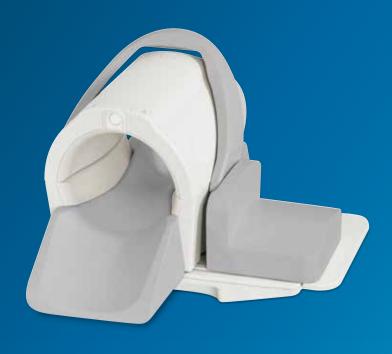

dStream T/R Knee 16ch

MR coils

A coil designed for imaging with high signalto-noise ratio (SNR) over an extended field of view of the knee. The transmit/receive (T/R) design gives low RF deposition and short RF pulses to increase speed and SNR. Two overlapping rings of eight elements each extend the coverage area and reduce the need for precise positioning. dS SENSE enhanced parallel imaging can be selected in all directions. The dStream T/R Knee 16ch coil has a split design for easy patient setup and an ergonomically ramped insert to promote patient comfort.

## dStream T/R Knee 16ch coil

| 3.0T systems with dStream                      |
|------------------------------------------------|
| 20 cm                                          |
| 16                                             |
| Knee                                           |
| Dedicated transmit/receive                     |
| dStream digital broadband                      |
| T/R interface                                  |
| dS SENSE enhanced parallel imaging performance |
|                                                |