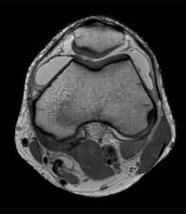

**Coronal PDw TSE** Resolution: 0.2 x 0.3 x 1.5 mm Scan time: 1:41 min Ingenia 3.0T

Axial PDw TSE Resolution: 0.3 x 0.3 x 1.5 mm Scan time: 2:04 min Ingenia 3.0T

Sagittal PDw SPAIR Resolution: 0.3 x 0.4 x 2.5 mm Scan time: 2:52 min Ingenia 3.0T