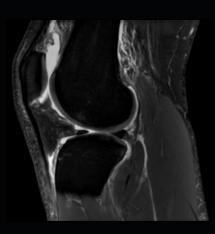

**Coronal PDw TSE** Resolution: 0.2 x 0.3 x 1.5 mm Scan time: 1:41 min Ingenia 3.0T

Axial PDw TSE Resolution: 0.3 x 0.3 x 1.5 mm Scan time: 2:04 min Ingenia 3.0T

Sagittal PDw SPAIR Resolution: 0.3 x 0.4 x 2.5 mm Scan time: 2:52 min Ingenia 3.0T